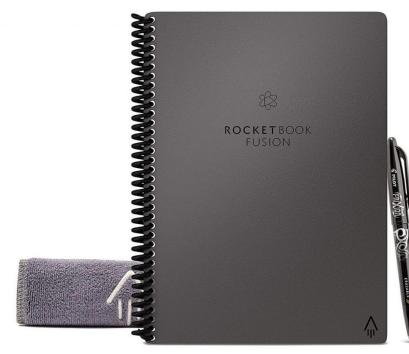

## **Prizes:**

Once participants reach five points, they will receive a KCPL pen as a completion prize (while supplies last) and one entry into the grand prize drawing for a *Rocketbook Reusable Notebook* and erasable pen set. Participants get an extra entry for every 5 additional points they earn up to 50 points total. There will be two grand prize recipients for the adult age group.

Rocketbook Reusable Notebook

Register on Beanstack at: kanawhalibrary.beanstack.com